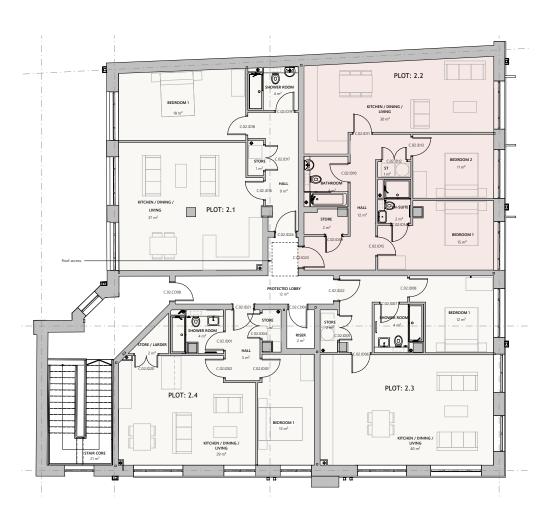

FLOOR PLANS BLOCK C APARTMENTS 1.1 - 2.4

1 BEDROOM

2 BEDROOM

FIRST FLOOR PLOT 2.1 - 2.4

 $<sup>\</sup>ensuremath{^{\star\star\star}}$  Where possible measurements have been taken from the central point of the room