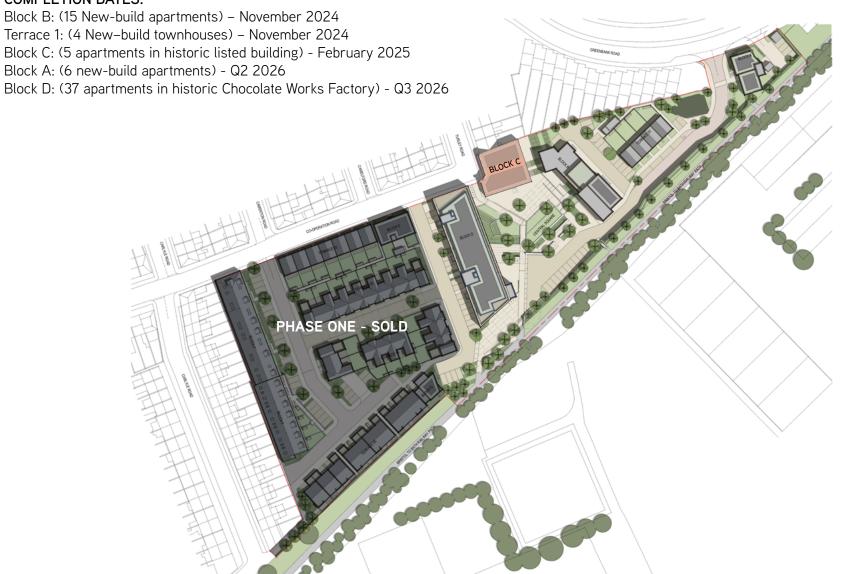

# **COMPLETION DATES:**

MASTER PLAN

FLOOR PLANS **BLOCK C** APARTMENTS 1.1 - 2.4

1 BEDROOM

2 BEDROOM

LOWER FLOOR

<sup>\*\*\*</sup> Where possible measurements have been taken from the central point of the room \*\*\* The listed dimensions are indicative and are for reference only.