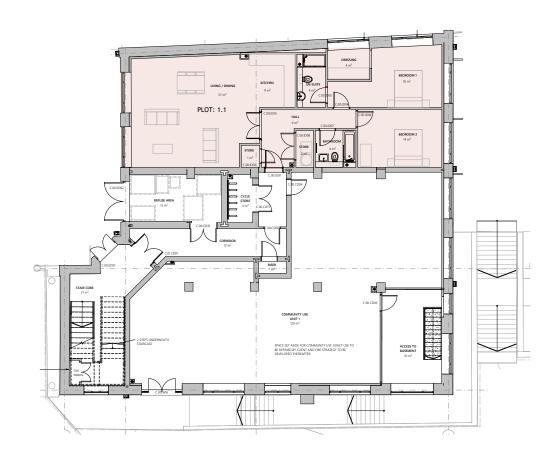

FLOOR PLANS **BLOCK C** APARTMENTS 1.1 - 2.4

1 BEDROOM

2 BEDROOM

**GROUND FLOOR** PLOT 1.1

<sup>\*\*\*</sup> Where possible measurements have been taken from the central point of the room \*\*\* The listed dimensions are indicative and are for reference only.