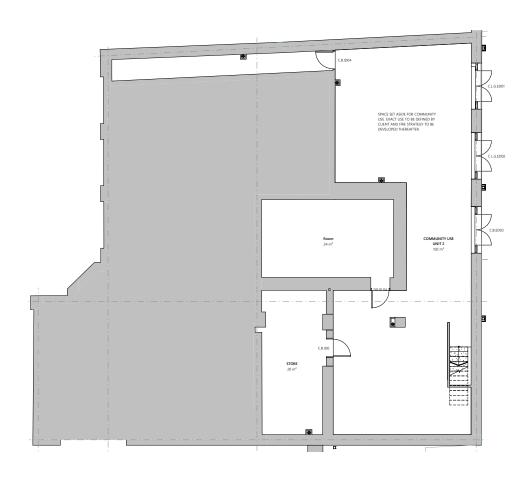

# 

**BLOCK C - FLOOR PLANS** 

FLOOR PLANS BLOCK C

# **COMPLETION DATES:**

MASTER PLAN

FLOOR PLANS **BLOCK C** APARTMENTS 1.1 - 2.4

1 BEDROOM

2 BEDROOM

LOWER FLOOR

<sup>\*\*\*</sup> Where possible measurements have been taken from the central point of the room \*\*\* The listed dimensions are indicative and are for reference only.

FLOOR PLANS **BLOCK C** APARTMENTS 1.1 - 2.4

1 BEDROOM

2 BEDROOM

**GROUND FLOOR** PLOT 1.1

<sup>\*\*\*</sup> Where possible measurements have been taken from the central point of the room \*\*\* The listed dimensions are indicative and are for reference only.

FLOOR PLANS BLOCK C APARTMENTS 1.1 - 2.4

1 BEDROOM

2 BEDROOM

FIRST FLOOR PLOT 2.1 - 2.4

 $<sup>\</sup>ensuremath{^{\star\star\star}}$  Where possible measurements have been taken from the central point of the room

<sup>\*\*\*</sup> The listed dimensions are indicative and are for reference only.

These dimensions do not relate to the overall apartment areas. i.e angled floor plans and internal rooms.